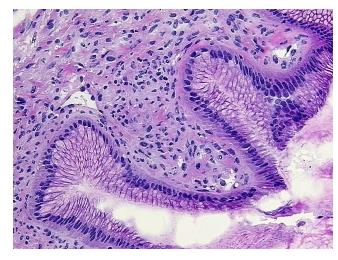

roma:

70%

**Tumor Hypercellular** 

Stroma:

15%

0% **Necrosis:** 

**Pathology Verification** notes from H&E review:

**CASE Diagnosis (from** medical center path

report):

49 Age:

Gender: **Female** 

**Tumor Grade:** AJCC GB: Borderline malignancy



OriGene Technologies, Inc. 9620 Medical Center Drive, Ste 200

CN: techsupport@origene.cn

Rockville, MD 20850, US Phone: +1-888-267-4436 https://www.origene.com techsupport@origene.com EU: info-de@origene.com



Minimum Stage Grouping:

IIIA

T (Extent of Primary

Tumor):

рТЗа

N (Lymph node

pNX

metastasis):

рМХ

M (Distant metastasis):

Store frozen tissue blocks at -80°C.

Storage: Stability:

Frozen tissue blocks are stable for at least one year from date of shipping when stored at -

80°C.

## **Product images:**



4x Image



20x Image