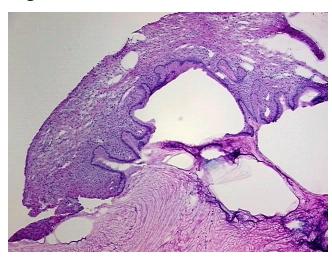

cellular

Stroma:

70%

**Tumor Hypercellular** 

Stroma:

15%

0% **Necrosis:** 

**Pathology Verification** notes from H&E review:

**CASE Diagnosis (from** medical center path

report):

49 Age:

Gender: **Female** 

**Tumor Grade:** AJCC GB: Borderline malignancy



OriGene Technologies, Inc. 9620 Medical Center Drive, Ste 200

CN: techsupport@origene.cn

Rockville, MD 20850, US Phone: +1-888-267-4436 https://www.origene.com techsupport@origene.com EU: info-de@origene.com



Minimum Stage Grouping:

IIIA

T (Extent of Primary

Tumor):

рТЗа

N (Lymph node

pNX

metastasis):

рМХ

M (Distant metastasis):

Store frozen tissue blocks at -80°C.

Storage: Stability:

Frozen tissue blocks are stable for at least one year from date of shipping when stored at -

80°C.

## **Product images:**



4x Image



20x Image