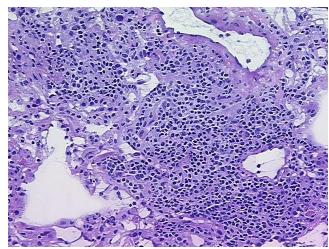

po/Acellular

Stroma:

0%

0%

Tumor Hypercellular

Stroma:

\_\_\_\_

Necrosis: 09

Pathology Verification

notes from H&E review:

Non Tumor Structures: 75% Alveoli, 5% Bronchioles, 20% Fibrovascular septa

CASE Diagnosis (from medical center path

report):

Lymphoma, extranodal marginal zone B-cell

Age: 53
Gender: Male

Tumor Grade: Not Reported



**OriGene Technologies, Inc.** 9620 Medical Center Drive, Ste 200

CN: techsupport@origene.cn

Rockville, MD 20850, US Phone: +1-888-267-4436 https://www.origene.com techsupport@origene.com EU: info-de@origene.com



Minimum Stage Grouping:

ΙE

**Storage:** Store frozen tissue blocks at -80°C.

Stability: Frozen tissue blocks are stable for at least one year from date of shipping when stored at -

80°C.

## **Product images:**



4x Image



20x Image