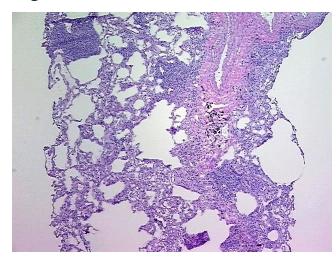

0%

Tumor Hypo/Acellular

Stroma:

0%

0%

Tumor Hypercellular

Stroma:

\_\_\_\_

Necrosis: 09

Pathology Verification

notes from H&E review:

Non Tumor Structures: 75% Alveoli, 5% Bronchioles, 20% Fibrovascular septa

CASE Diagnosis (from medical center path

report):

Lymphoma, extranodal marginal zone B-cell

Age: 53
Gender: Male

Tumor Grade: Not Reported



**OriGene Technologies, Inc.** 9620 Medical Center Drive, Ste 200

CN: techsupport@origene.cn

Rockville, MD 20850, US Phone: +1-888-267-4436 https://www.origene.com techsupport@origene.com EU: info-de@origene.com



Minimum Stage Grouping:

ΙE

**Storage:** Store frozen tissue blocks at -80°C.

Stability: Frozen tissue blocks are stable for at least one year from date of shipping when stored at -

80°C.

## **Product images:**



4x Image



20x Image