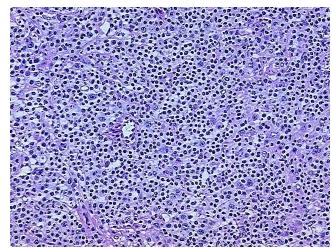

ar

Stroma:

5%

**Tumor Hypercellular** 

Stroma:

0%

0%

**Necrosis:** 

**Pathology Verification** 

notes from H&E review:

BALT type lymphoma

**CASE Diagnosis (from** 

medical center path

report):

Lymphoma, extranodal marginal zone B-cell

53 Age:

Gender: Male

**Tumor Grade:** Not Reported



OriGene Technologies, Inc. 9620 Medical Center Drive, Ste 200

Rockville, MD 20850, US Phone: +1-888-267-4436 https://www.origene.com techsupport@origene.com

EU: info-de@origene.com CN: techsupport@origene.cn

#### Frozen Tissue Blocks, Lymphoid tissue - CB632311

Minimum Stage Grouping:

ΙE

**Storage:** Store frozen tissue blocks at -80°C.

Stability: Frozen tissue blocks are stable for at least one year from date of shipping when stored at -

80°C.

## **Product images:**



4x Image



20x Image