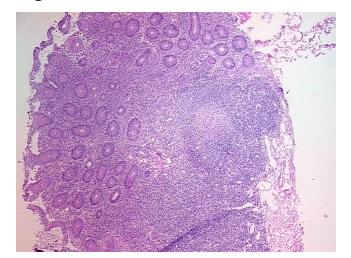

06814

Tissue of Origin: Colon
Site of Finding: Colon
Appearance: Lesion

Sample Diagnosis (from Pathology Verification):

Colitis, ulcerative, chronic active

Colitis, ulcerative, chronic active

Normal: 40%
Lesional: 60%
Tumor: 0%
Tumor Hypo/Acellular 0%

Stroma:

Tumor Hypercellular 0%

Stroma:

Necrosis: 0%

CASE Diagnosis (from medical center path

.

report):

**Age:** 78

Gender: Female

Storage: Store frozen tissue blocks at -80°C.

Stability: Frozen tissue blocks are stable for at least one year from date of shipping when stored at -

80°C.



**OriGene Technologies, Inc.** 9620 Medical Center Drive, Ste 200

CN: techsupport@origene.cn

Rockville, MD 20850, US Phone: +1-888-267-4436 https://www.origene.com techsupport@origene.com EU: info-de@origene.com



## **Product images:**



4x Image



20x Image