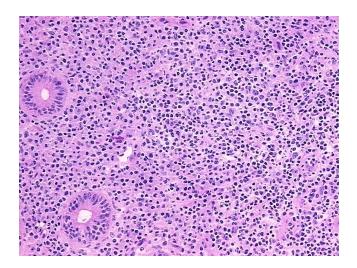

e of Origin: Colon
Site of Finding: Colon
Appearance: Lesion

Sample Diagnosis (from Pathology Verification):

Colitis, ulcerative, chronic active

Colitis, ulcerative, chronic active

Normal: 40%
Lesional: 60%
Tumor: 0%
Tumor Hypo/Acellular 0%

Stroma:

Tumor Hypercellular 0%

Stroma:

Necrosis: 0%

CASE Diagnosis (from medical center path

.

report):

**Age:** 78

Gender: Female

Storage: Store frozen tissue blocks at -80°C.

Stability: Frozen tissue blocks are stable for at least one year from date of shipping when stored at -

80°C.



**OriGene Technologies, Inc.** 9620 Medical Center Drive, Ste 200

CN: techsupport@origene.cn

Rockville, MD 20850, US Phone: +1-888-267-4436 https://www.origene.com techsupport@origene.com EU: info-de@origene.com



## **Product images:**



4x Image



20x Image