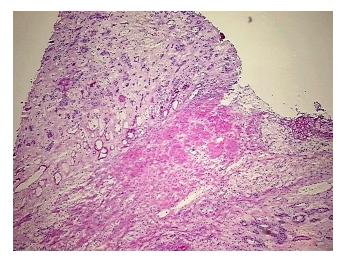

ic

 Normal:
 0%

 Lesional:
 100%

 Tumor:
 0%

Tumor Hypo/Acellular

Stroma:

Tumor Hypercellular 0%

Stroma:

Necrosis: 0%

Pathology Verification notes from H&E review:

Non Tumor Structures: 50% No normal architecture, 50% hemorrhage and necrosis

CASE Diagnosis (from medical center path

report):

Rejection of allograft of kidney, chronic

**Age:** 55

**Gender:** Female

**Storage:** Store frozen tissue blocks at -80°C.

0%



**OriGene Technologies, Inc.** 9620 Medical Center Drive, Ste 200

CN: techsupport@origene.cn

Rockville, MD 20850, US Phone: +1-888-267-4436 https://www.origene.com techsupport@origene.com EU: info-de@origene.com



Stability:

Frozen tissue blocks are stable for at least one year from date of shipping when stored at  $80^{\circ}$ C.

## **Product images:**



4x Image



20x Image