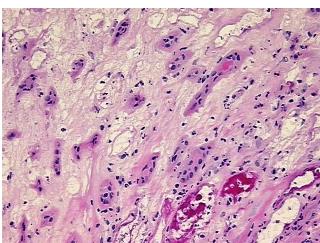

0%

 Lesional:
 100%

 Tumor:
 0%

Tumor Hypo/Acellular

Stroma:

Tumor Hypercellular 0%

Stroma:

Necrosis: 0%

Pathology Verification notes from H&E review:

Non Tumor Structures: 50% No normal architecture, 50% hemorrhage and necrosis

CASE Diagnosis (from medical center path

report):

Rejection of allograft of kidney, chronic

**Age:** 55

**Gender:** Female

**Storage:** Store frozen tissue blocks at -80°C.

0%



**OriGene Technologies, Inc.** 9620 Medical Center Drive, Ste 200

CN: techsupport@origene.cn

Rockville, MD 20850, US Phone: +1-888-267-4436 https://www.origene.com techsupport@origene.com EU: info-de@origene.com



Stability:

Frozen tissue blocks are stable for at least one year from date of shipping when stored at  $80^{\circ}$ C.

## **Product images:**



4x Image



20x Image