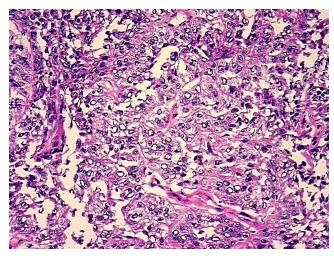

troma:

50%

0% **Necrosis:** 

**Pathology Verification** 

notes from H&E review:

tumor stroma: fibrosis

**CASE Diagnosis (from** 

medical center path

report):

Carcinoma of urothelium

57 Age: Gender: Male

**Tumor Grade:** AJCC G3: Poorly differentiated



OriGene Technologies, Inc. 9620 Medical Center Drive, Ste 200

CN: techsupport@origene.cn

Rockville, MD 20850, US Phone: +1-888-267-4436 https://www.origene.com techsupport@origene.com EU: info-de@origene.com



Minimum Stage Grouping:

T (Extent of Primary

Tumor):

N (Lymph node pN0

metastasis):

M (Distant metastasis): pMX

**Storage:** Store frozen tissue blocks at -80°C.

pT1

Stability: Frozen tissue blocks are stable for at least one year from date of shipping when stored at -

80°C.

## **Product images:**



4x Image



20x Image