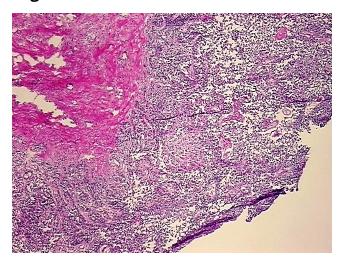

llular** 

Stroma:

50%

0% **Necrosis:** 

**Pathology Verification** 

notes from H&E review:

tumor stroma: fibrosis

**CASE Diagnosis (from** 

medical center path

report):

Carcinoma of urothelium

57 Age: Gender: Male

**Tumor Grade:** AJCC G3: Poorly differentiated



OriGene Technologies, Inc. 9620 Medical Center Drive, Ste 200

CN: techsupport@origene.cn

Rockville, MD 20850, US Phone: +1-888-267-4436 https://www.origene.com techsupport@origene.com EU: info-de@origene.com



Minimum Stage Grouping:

T (Extent of Primary

Tumor):

N (Lymph node pN0

metastasis):

M (Distant metastasis): pMX

**Storage:** Store frozen tissue blocks at -80°C.

pT1

Stability: Frozen tissue blocks are stable for at least one year from date of shipping when stored at -

80°C.

## **Product images:**



4x Image



20x Image