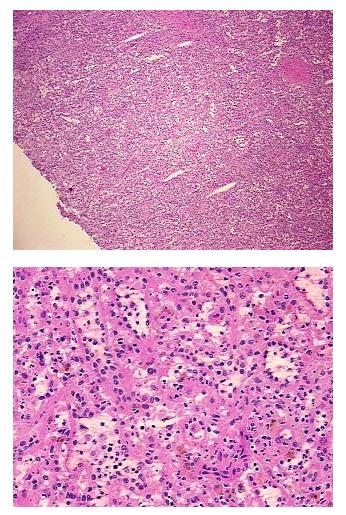

| Product Type:                                           | Frozen Blocks                                                                              |
|---------------------------------------------------------|--------------------------------------------------------------------------------------------|
| Disease State:                                          | Cancer                                                                                     |
| Diagnosis Category:                                     | Leukemia                                                                                   |
| Tissue:                                                 | Myeloid tissue                                                                             |
| Frozen Sample ID:                                       | FR6A38A7A2                                                                                 |
| Case ID:                                                | CU000006636                                                                                |
| Tissue of Origin:                                       | Myeloid tissue                                                                             |
| Site of Finding:                                        | Spleen                                                                                     |
| Appearance:                                             | Tumor                                                                                      |
| Sample Diagnosis (from<br>Pathology Verification):      | Leukemia, acute myeloid                                                                    |
| Normal:                                                 | 12%                                                                                        |
| Lesional:                                               | 70%                                                                                        |
| Tumor:                                                  | 18%                                                                                        |
| Tumor Hypo/Acellular<br>Stroma:                         | 0%                                                                                         |
| Tumor Hypercellular<br>Stroma:                          | 0%                                                                                         |
| Necrosis:                                               | 0%                                                                                         |
| Pathology Verification<br>notes from H&E review:        | 18% immature myeloid cells by flow cytometry; lesion: marked congestion and old hemorrhage |
| CASE Diagnosis (from<br>medical center path<br>report): | Leukemia, acute myeloid                                                                    |
| Age:                                                    | 72                                                                                         |
| Gender:                                                 | Male                                                                                       |
| Tumor Grade:                                            | Not Reported                                                                               |
|                                                         |                                                                                            |

## Product images:

4x Image

20x Image

This product is to be used for laboratory only. Not for diagnostic or therapeutic use. ©2023 OriGene Technologies, Inc., 9620 Medical Center Drive, Ste 200, Rockville, MD 20850, US