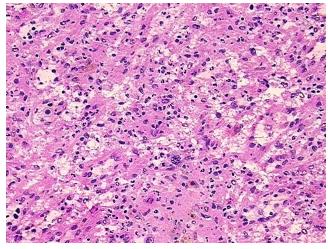

r Hypercellular

Stroma:

0%

Necrosis: 09

Pathology Verification

notes from H&E review:

Leukemia, acute myeloid

lesion: hemorrhage and consolidation with no residual normal architecture

CASE Diagnosis (from medical center path

report):

Age: 72
Gender: Male

Tumor Grade: Not Reported



**OriGene Technologies, Inc.** 9620 Medical Center Drive, Ste 200

CN: techsupport@origene.cn

Rockville, MD 20850, US Phone: +1-888-267-4436 https://www.origene.com techsupport@origene.com EU: info-de@origene.com

### Frozen Tissue Blocks, Myeloid tissue - CB630639

Minimum Stage Grouping:

Not Reported

**Storage:** Store frozen tissue blocks at -80°C.

Stability: Frozen tissue blocks are stable for at least one year from date of shipping when stored at -

80°C.

# **Product images:**



4x Image



20x Image