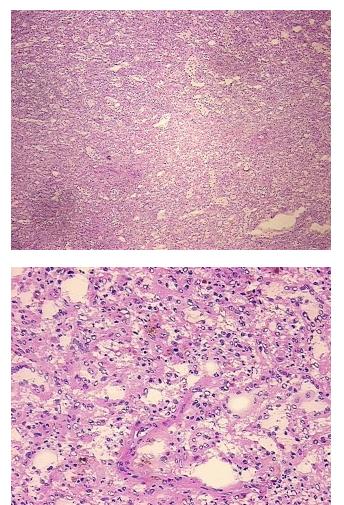

| Product Type:                                           | Frozen Blocks                                                             |
|---------------------------------------------------------|---------------------------------------------------------------------------|
| Disease State:                                          | Cancer                                                                    |
| Diagnosis Category:                                     | Leukemia                                                                  |
| Tissue:                                                 | Myeloid tissue                                                            |
| Frozen Sample ID:                                       | FR5B33EAE3                                                                |
| Case ID:                                                | CU000006636                                                               |
| Tissue of Origin:                                       | Myeloid tissue                                                            |
| Site of Finding:                                        | Spleen                                                                    |
| Appearance:                                             | Tumor                                                                     |
| Sample Diagnosis (from<br>Pathology Verification):      | Leukemia, acute myeloid                                                   |
| Normal:                                                 | 0%                                                                        |
| Lesional:                                               | 82%                                                                       |
| Tumor:                                                  | 18%                                                                       |
| Tumor Hypo/Acellular<br>Stroma:                         | 0%                                                                        |
| Tumor Hypercellular<br>Stroma:                          | 0%                                                                        |
| Necrosis:                                               | 0%                                                                        |
| Pathology Verification<br>notes from H&E review:        | lesion: hemorrhage and consolidation with no residual normal architecture |
| CASE Diagnosis (from<br>medical center path<br>report): | Leukemia, acute myeloid                                                   |
| Age:                                                    | 72                                                                        |
| Gender:                                                 | Male                                                                      |
| Tumor Grade:                                            | Not Reported                                                              |
|                                                         |                                                                           |

## Product images:

4x Image

20x Image

This product is to be used for laboratory only. Not for diagnostic or therapeutic use. ©2023 OriGene Technologies, Inc., 9620 Medical Center Drive, Ste 200, Rockville, MD 20850, US