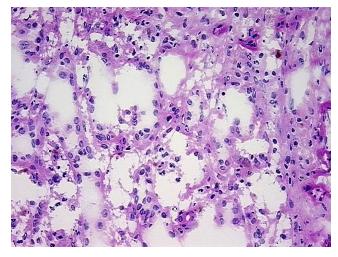

r

Stroma:

0%

Tumor Hypercellular

Stroma:

0%

Necrosis:

Pathology Verification

notes from H&E review:

ievv.

CASE Diagnosis (from Leuke

medical center path

report):

Leukemia, acute myeloid

lesion: congestion and focal infarction

Age: 72

Gender: Male

Tumor Grade: Not Reported



**OriGene Technologies, Inc.** 9620 Medical Center Drive, Ste 200

CN: techsupport@origene.cn

Rockville, MD 20850, US Phone: +1-888-267-4436 https://www.origene.com techsupport@origene.com EU: info-de@origene.com



### Frozen Tissue Blocks, Myeloid tissue - CB630608

Minimum Stage Grouping:

Not Reported

**Storage:** Store frozen tissue blocks at -80°C.

Stability: Frozen tissue blocks are stable for at least one year from date of shipping when stored at -

80°C.

# **Product images:**



4x Image



20x Image