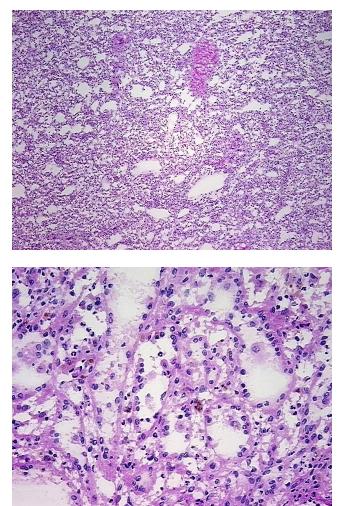

#### **Product data:**

| Product Type:                                           | Frozen Blocks                   |
|---------------------------------------------------------|---------------------------------|
| Disease State:                                          | Cancer                          |
| Diagnosis Category:                                     | Leukemia                        |
| Tissue:                                                 | Myeloid tissue                  |
| Frozen Sample ID:                                       | FR00022504                      |
| Case ID:                                                | CU000006636                     |
| Tissue of Origin:                                       | Myeloid tissue                  |
| Site of Finding:                                        | Spleen                          |
| Appearance:                                             | Tumor                           |
| Sample Diagnosis (from<br>Pathology Verification):      | Leukemia, acute myeloid         |
| Normal:                                                 | 0%                              |
| Lesional:                                               | 80%                             |
| Tumor:                                                  | 20%                             |
| Tumor Hypo/Acellular<br>Stroma:                         | 0%                              |
| Tumor Hypercellular<br>Stroma:                          | 0%                              |
| Necrosis:                                               | 0%                              |
| Pathology Verification<br>notes from H&E review:        | congestion and focal infarction |
| CASE Diagnosis (from<br>medical center path<br>report): | Leukemia, acute myeloid         |
| Age:                                                    | 72                              |
| Gender:                                                 | Male                            |
| Tumor Grade:                                            | Not Reported                    |

## Product images:

4x Image

20x Image

This product is to be used for laboratory only. Not for diagnostic or therapeutic use. ©2023 OriGene Technologies, Inc., 9620 Medical Center Drive, Ste 200, Rockville, MD 20850, US