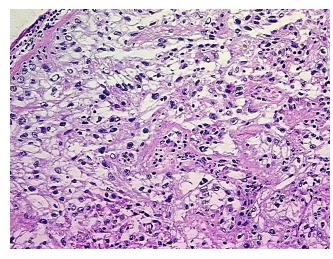

logy Verification

notes from H&E review:

CASE Diagnosis (from medical center path

report):

Carcinoma of kidney, renal cell, clear cell

Tumor Stroma (Hypo/Acellular): Fibrosis

**Age:** 54

Gender: Male

Tumor Grade: Fuhrman G3: Nuclei very irregular

10%

**OriGene Technologies, Inc.** 9620 Medical Center Drive, Ste 200

CN: techsupport@origene.cn

Rockville, MD 20850, US Phone: +1-888-267-4436 https://www.origene.com techsupport@origene.com EU: info-de@origene.com



Minimum Stage Grouping:

T (Extent of Primary

Tumor):

N (Lymph node pNX

metastasis):

M (Distant metastasis): pMX

**Storage:** Store frozen tissue blocks at -80°C.

pT1

Stability: Frozen tissue blocks are stable for at least one year from date of shipping when stored at -

80°C.

## **Product images:**



4x Image



20x Image