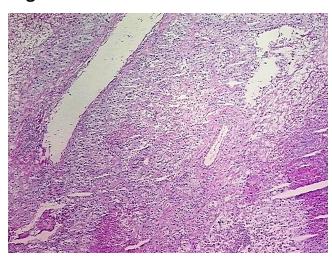

: 60%

Pathology Verification

notes from H&E review:

CASE Diagnosis (from medical center path

report):

Carcinoma of kidney, renal cell, clear cell

Tumor Stroma (Hypo/Acellular): Fibrosis

**Age:** 54

Gender: Male

Tumor Grade: Fuhrman G3: Nuclei very irregular

10%

**OriGene Technologies, Inc.** 9620 Medical Center Drive, Ste 200

CN: techsupport@origene.cn

Rockville, MD 20850, US Phone: +1-888-267-4436 https://www.origene.com techsupport@origene.com EU: info-de@origene.com



Minimum Stage Grouping:

T (Extent of Primary

Tumor):

N (Lymph node pNX

metastasis):

M (Distant metastasis): pMX

**Storage:** Store frozen tissue blocks at -80°C.

pT1

Stability: Frozen tissue blocks are stable for at least one year from date of shipping when stored at -

80°C.

## **Product images:**



4x Image



20x Image