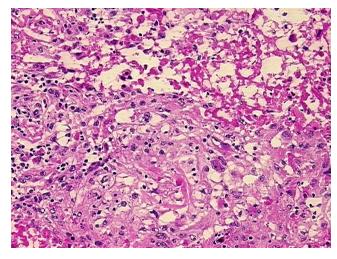

cellular

Stroma:

0%

**Tumor Hypercellular** 

Stroma:

0%

75% **Necrosis:** 

**CASE Diagnosis (from** medical center path

report):

Carcinoma of kidney, renal cell, clear cell

54 Age:

Gender: Male

**Tumor Grade:** Fuhrman G3: Nuclei very irregular

Ī

Minimum Stage

Grouping:



OriGene Technologies, Inc. 9620 Medical Center Drive, Ste 200

CN: techsupport@origene.cn

Rockville, MD 20850, US Phone: +1-888-267-4436 https://www.origene.com techsupport@origene.com EU: info-de@origene.com



T (Extent of Primary

Tumor):

pT1

N (Lymph node

pNX

metastasis):

M (Distant metastasis): pMX

**Storage:** Store frozen tissue blocks at -80°C.

Stability: Frozen tissue blocks are stable for at least one year from date of shipping when stored at -

80°C.

## **Product images:**



4x Image



20x Image