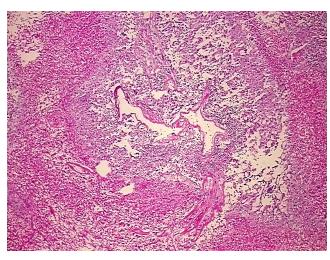

Tumor Hypo/Acellular

Stroma:

0%

**Tumor Hypercellular** 

Stroma:

0%

75% **Necrosis:** 

**CASE Diagnosis (from** medical center path

report):

Carcinoma of kidney, renal cell, clear cell

54 Age:

Gender: Male

**Tumor Grade:** Fuhrman G3: Nuclei very irregular

Ī

Minimum Stage

Grouping:



OriGene Technologies, Inc. 9620 Medical Center Drive, Ste 200

CN: techsupport@origene.cn

Rockville, MD 20850, US Phone: +1-888-267-4436 https://www.origene.com techsupport@origene.com EU: info-de@origene.com



T (Extent of Primary

Tumor):

pT1

N (Lymph node

pNX

metastasis):

M (Distant metastasis): pMX

**Storage:** Store frozen tissue blocks at -80°C.

Stability: Frozen tissue blocks are stable for at least one year from date of shipping when stored at -

80°C.

## **Product images:**



4x Image



20x Image