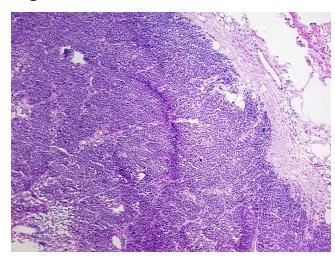

## **Product images:**

4x Image

20x Image

Site of Finding: Lymph node

**Appearance:** Tumor

Sample Diagnosis (from

Pathology Verification):

Carcinoma of skin, Merkel cell, metastatic

Normal: 0%

Lesional: 0%

Tumor: 75%

medical center path

report):

Carcinoma of skin, Merkel cell, metastatic

**Age:** 60

Gender: Male

Tumor Grade: Not Reported

Minimum Stage III

**Grouping:** 