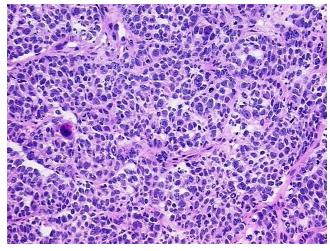

## **Product images:**

4x Image

20x Image

Site of Finding: Lymph node

**Appearance:** Tumor

Sample Diagnosis (from

Pathology Verification):

Carcinoma of skin, Merkel cell, metastatic

Normal: 0%

Lesional: 0%

Tumor: 75%

medical center path

report):

Carcinoma of skin, Merkel cell, metastatic

**Age:** 60

Gender: Male

Tumor Grade: Not Reported

Minimum Stage III

**Grouping:** 