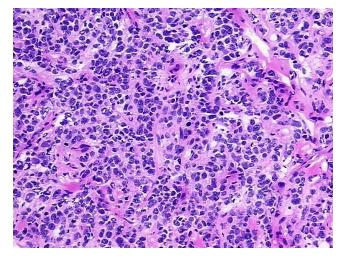

l: 0%

Tumor: 65%

Tumor Hypo/Acellular

Stroma:

**Tumor Hypercellular** 5%

Stroma:

30% **Necrosis:** 

**CASE Diagnosis (from** 

medical center path

report):

Carcinoma of skin, Merkel cell, metastatic

60 Age:

Gender: Male

**Tumor Grade:** Not Reported

Minimum Stage Ш

Grouping:

OriGene Technologies, Inc. 9620 Medical Center Drive, Ste 200

CN: techsupport@origene.cn

Rockville, MD 20850, US Phone: +1-888-267-4436 https://www.origene.com techsupport@origene.com EU: info-de@origene.com

T (Extent of Primary

Tumor):

N (Lymph node

metastasis):

M (Distant metastasis): pMX

**Storage:** Store frozen tissue blocks at -80°C.

pT2

pN1

Stability: Frozen tissue blocks are stable for at least one year from date of shipping when stored at -

80°C.

## **Product images:**



4x Image



20x Image