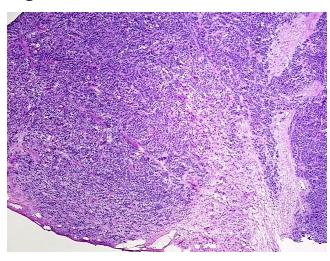

al:

Lesional: 0%

Tumor: 65%

Tumor Hypo/Acellular

Stroma:

**Tumor Hypercellular** 5%

Stroma:

30% **Necrosis:** 

**CASE Diagnosis (from** 

medical center path

report):

Carcinoma of skin, Merkel cell, metastatic

60 Age:

Gender: Male

**Tumor Grade:** Not Reported

Minimum Stage Ш

Grouping:

OriGene Technologies, Inc. 9620 Medical Center Drive, Ste 200

CN: techsupport@origene.cn

Rockville, MD 20850, US Phone: +1-888-267-4436 https://www.origene.com techsupport@origene.com EU: info-de@origene.com

T (Extent of Primary

Tumor):

N (Lymph node

metastasis):

M (Distant metastasis): pMX

**Storage:** Store frozen tissue blocks at -80°C.

pT2

pN1

Stability: Frozen tissue blocks are stable for at least one year from date of shipping when stored at -

80°C.

## **Product images:**



4x Image



20x Image