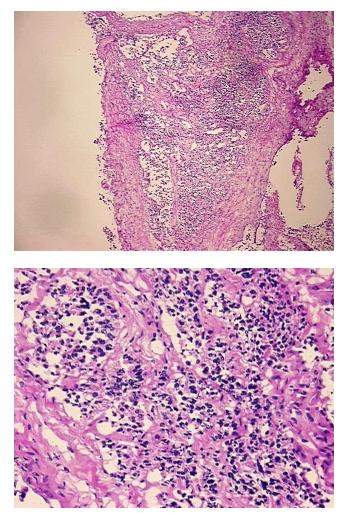

### **Product data:**

| Product Type:                                           | Frozen Blocks                     |
|---------------------------------------------------------|-----------------------------------|
| Disease State:                                          | Cancer                            |
| Diagnosis Category:                                     | Carcinoid/Neuroendocrine Tumors   |
| Tissue:                                                 | Pancreas                          |
| Frozen Sample ID:                                       | FR00023953                        |
| Case ID:                                                | CU000006615                       |
| Tissue of Origin:                                       | Pancreas                          |
| Site of Finding:                                        | Pancreas                          |
| Appearance:                                             | Tumor                             |
| Sample Diagnosis (from<br>Pathology Verification):      | Tumor of pancreas, neuroendocrine |
| Normal:                                                 | 0%                                |
| Lesional:                                               | 0%                                |
| Tumor:                                                  | 65%                               |
| Tumor Hypo/Acellular<br>Stroma:                         | 25%                               |
| Tumor Hypercellular<br>Stroma:                          | 10%                               |
| Necrosis:                                               | 0%                                |
| CASE Diagnosis (from<br>medical center path<br>report): | Tumor of pancreas, neuroendocrine |
| Age:                                                    | 69                                |
| Gender:                                                 | Female                            |
| Tumor Grade:                                            | AJCC G1: Well differentiated      |
| Minimum Stage<br>Grouping:                              | Not Reported                      |

## **Product images:**

4x Image

20x Image

This product is to be used for laboratory only. Not for diagnostic or therapeutic use. ©2023 OriGene Technologies, Inc., <u>9620 Medical Center Drive, Ste 200, Rockville, MD 20850, US</u>