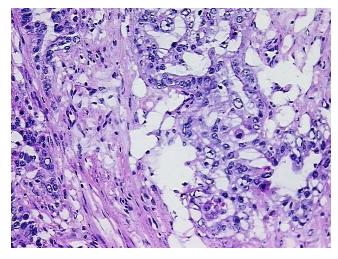

r

Stroma:

0%

**Tumor Hypercellular** 

Stroma:

30%

0%

Necrosis:

CASE Diagnosis (from

medical center path

report):

Adenocarcinoma of endometrium, papillary serous

**Age:** 66

Gender: Female

**Tumor Grade:** FIGO G3: Poorly differentiated

Minimum Stage

Grouping:

IVB



**OriGene Technologies, Inc.** 9620 Medical Center Drive, Ste 200

CN: techsupport@origene.cn

Rockville, MD 20850, US Phone: +1-888-267-4436 https://www.origene.com techsupport@origene.com EU: info-de@origene.com



T (Extent of Primary

Tumor):

pT3b

N (Lymph node

pNX

metastasis):

M (Distant metastasis): pM1

**Storage:** Store frozen tissue blocks at -80°C.

Stability: Frozen tissue blocks are stable for at least one year from date of shipping when stored at -

80°C.

## **Product images:**



4x Image



20x Image