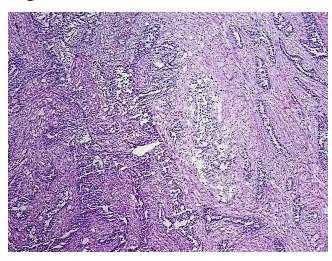

ypo/Acellular

Stroma:

0%

**Tumor Hypercellular** 

Stroma:

30%

0%

Necrosis:

CASE Diagnosis (from

medical center path

report):

Adenocarcinoma of endometrium, papillary serous

**Age:** 66

Gender: Female

**Tumor Grade:** FIGO G3: Poorly differentiated

Minimum Stage

Grouping:

IVB



**OriGene Technologies, Inc.** 9620 Medical Center Drive, Ste 200

CN: techsupport@origene.cn

Rockville, MD 20850, US Phone: +1-888-267-4436 https://www.origene.com techsupport@origene.com EU: info-de@origene.com



T (Extent of Primary

Tumor):

pT3b

N (Lymph node

pNX

metastasis):

M (Distant metastasis): pM1

**Storage:** Store frozen tissue blocks at -80°C.

Stability: Frozen tissue blocks are stable for at least one year from date of shipping when stored at -

80°C.

## **Product images:**



4x Image



20x Image