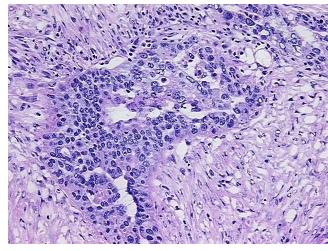

## **Product images:**

4x Image

20x Image

Site of Finding: Omentum

Appearance: Tumor

Sample Diagnosis (from

Pathology Verification):

Adenocarcinoma of endometrium, papillary serous, metastatic

10% Normal:

Lesional: 0%

60% Tumor:

**CASE Diagnosis (from** 

medical center path

report):

Adenocarcinoma of endometrium, papillary serous

66 Age:

Gender: **Female** 

**Tumor Grade:** FIGO G3: Poorly differentiated

Minimum Stage