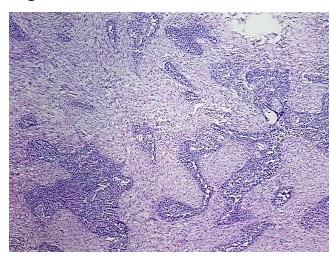

## **Product images:**

4x Image

20x Image

Site of Finding: Omentum

Appearance: Tumor

Sample Diagnosis (from

Pathology Verification):

Adenocarcinoma of endometrium, papillary serous, metastatic

10% Normal:

Lesional: 0%

60% Tumor:

**CASE Diagnosis (from** 

medical center path

report):

Adenocarcinoma of endometrium, papillary serous

66 Age:

Gender: **Female** 

**Tumor Grade:** FIGO G3: Poorly differentiated

Minimum Stage