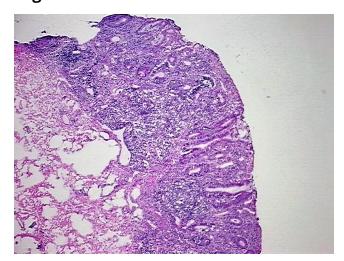

## **Product images:**

4x Image

20x Image

Sample Diagnosis (from

Pathology Verification):

Colitis, ulcerative, chronic active

30% mucosa, 30% submucosa, 40% muscle

Colitis, ulcerative, chronic inactive

Normal: 0% Lesional: 100%

Tumor: 0%

Tumor Hypo/Acellular