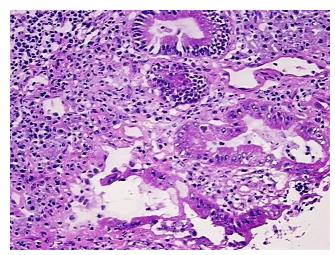

## **Product images:**

4x Image

20x Image

Sample Diagnosis (from

Pathology Verification):

Colitis, ulcerative, chronic active

30% mucosa, 30% submucosa, 40% muscle

Colitis, ulcerative, chronic inactive

Normal: 0% Lesional: 100%

Tumor: 0%

Tumor Hypo/Acellular