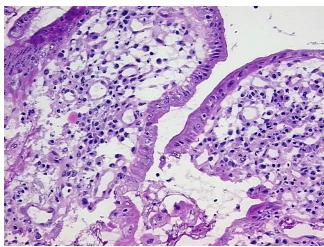

Colitis, ulcerative, chronic active

0% Normal: Lesional: 100% 0% Tumor: 0%

Tumor Hypo/Acellular

**Tumor Hypercellular** 

Stroma:

0%

Stroma:

**Necrosis:** 0%

**Pathology Verification** 

notes from H&E review:

20% mucosa, 45% submucosa, 35% muscle

**CASE Diagnosis (from** medical center path

report):

Colitis, ulcerative, chronic active

59 Age:

Gender: **Female** 

Store frozen tissue blocks at -80°C. Storage:



OriGene Technologies, Inc. 9620 Medical Center Drive, Ste 200

CN: techsupport@origene.cn

Rockville, MD 20850, US Phone: +1-888-267-4436 https://www.origene.com techsupport@origene.com EU: info-de@origene.com



Stability:

Frozen tissue blocks are stable for at least one year from date of shipping when stored at  $80^{\circ}$ C.

## **Product images:**



4x Image



20x Image