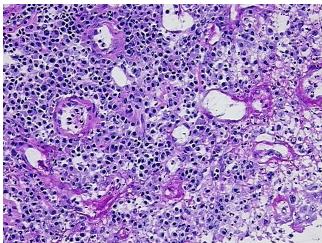

## **Product images:**

4x Image

20x Image

Pathology Verification notes from H&E review:

severe mucosal ulceration; 0% mucosa, 70% submucosa, 30% muscle

CASE Diagnosis (from medical center path

report):

Colitis, ulcerative, chronic active

**Age:** 59