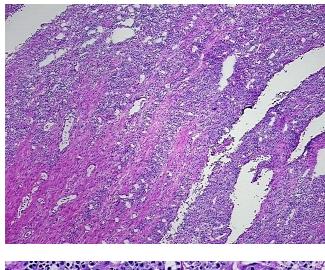

## **Product images:**

4x Image

20x Image

Pathology Verification notes from H&E review:

severe mucosal ulceration; 0% mucosa, 70% submucosa, 30% muscle

CASE Diagnosis (from medical center path

report):

Colitis, ulcerative, chronic active

**Age:** 59