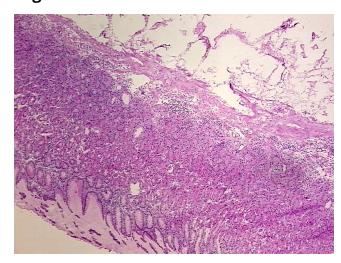

## **Product images:**

4x Image

20x Image

Sample Diagnosis (from Pathology Verification):

Gastritis, chronic

Normal: 0% Lesional: 100% 0% Tumor: 0%

Tumor Hypo/Acellular Stroma:

**Tumor Hypercellular** 

Stroma:

0%

0% **Necrosis:** 