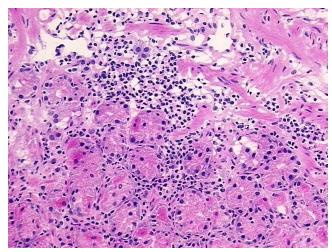

## **Product images:**

4x Image

20x Image

Sample Diagnosis (from Pathology Verification):

Gastritis, chronic

Normal: 0% Lesional: 100% 0% Tumor: 0%

Tumor Hypo/Acellular Stroma:

**Tumor Hypercellular** 

Stroma:

0%

0% **Necrosis:** 