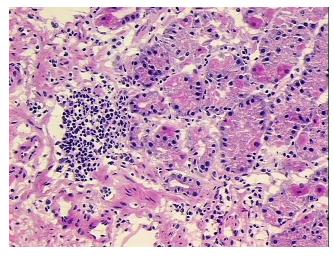

## **Product data:**

Product Type: Frozen Blocks

Disease State: Other Disease

**Diagnosis Category:** Gastritis **Tissue:** Stomach

Frozen Sample ID: FR5B33C473

Case ID: CU0000006298

Tissue of Origin: Stomach
Site of Finding: Stomach
Appearance: Lesion

Sample Diagnosis (from Pathology Verification):

Gastritis, chronic

Normal: 0%

Lesional: 100%

Tumor: 0%

Tumor Hypo/Acellular 0%

Tumor Hypo/Acellular Stroma:

Tumor Hypercellular 0%

Stroma:

Necrosis: 0%

Pathology Verification notes from H&E review:

40% mucosa, 10% submucosa, 50% muscle

CASE Diagnosis (from medical center path

report):

Adenocarcinoma of gastroesophageal junction

Age: 71
Gender: Male
Tumor Grade: n/a

## **Product images:**

4x Image

20x Image