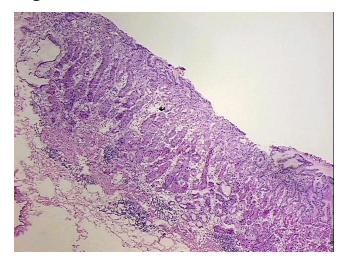

## **Product data:**

Product Type: Frozen Blocks

Disease State: Other Disease

**Diagnosis Category:** Gastritis **Tissue:** Stomach

Frozen Sample ID: FR5B33C473

Case ID: CU0000006298

Tissue of Origin: Stomach
Site of Finding: Stomach
Appearance: Lesion

Sample Diagnosis (from Pathology Verification):

Gastritis, chronic

Normal: 0%

Lesional: 100%

Tumor: 0%

Tumor Hypo/Acellular 0%

Tumor Hypo/Acellular Stroma:

Tumor Hypercellular 0%

Stroma:

Necrosis: 0%

Pathology Verification notes from H&E review:

40% mucosa, 10% submucosa, 50% muscle

CASE Diagnosis (from medical center path

report):

Adenocarcinoma of gastroesophageal junction

Age: 71
Gender: Male
Tumor Grade: n/a

## **Product images:**

4x Image

20x Image