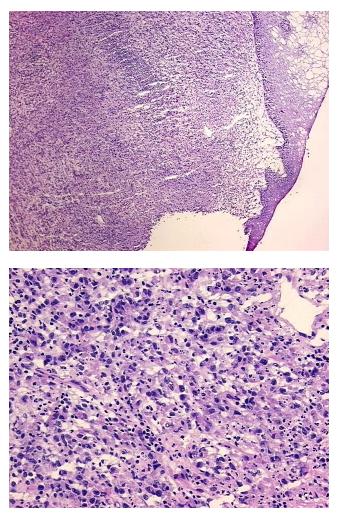

#### **Product Type: Frozen Blocks Disease State:** Cancer Tissue: Gastroesophageal junction Frozen Sample ID: FR00024AF4 Case ID: CU000006298 **Tissue of Origin:** Gastroesophageal junction Gastroesophageal junction Site of Finding: Appearance: Tumor Adenocarcinoma of gastroesophageal junction Sample Diagnosis (from Pathology Verification): Normal: 10% Lesional: 0% 55% Tumor: Tumor Hypo/Acellular 0% Stroma: Tumor Hypercellular 35% Stroma: Necrosis: 0% Adenocarcinoma of gastroesophageal junction **CASE** Diagnosis (from medical center path report): 71 Age: Gender: Male Tumor Grade: AJCC G4: Undifferentiated Ш **Minimum Stage** Grouping:

## Product images:

4x Image

20x Image

This product is to be used for laboratory only. Not for diagnostic or therapeutic use. ©2023 OriGene Technologies, Inc., 9620 Medical Center Drive, Ste 200, Rockville, MD 20850, US