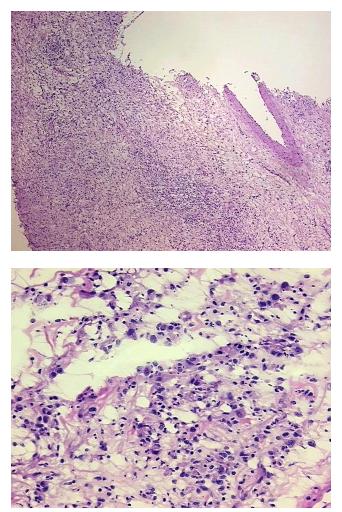

#### **Product Type: Frozen Blocks Disease State:** Cancer Tissue: Gastroesophageal junction Frozen Sample ID: FR00024AF3 Case ID: CU000006298 **Tissue of Origin:** Gastroesophageal junction Site of Finding: Gastroesophageal junction Appearance: Tumor Adenocarcinoma of gastroesophageal junction Sample Diagnosis (from Pathology Verification): Normal: 0% Lesional: 0% 40% Tumor: Tumor Hypo/Acellular 0% Stroma: Tumor Hypercellular 60% Stroma: Necrosis: 0% Adenocarcinoma of gastroesophageal junction **CASE** Diagnosis (from medical center path report): 71 Age: Gender: Male Tumor Grade: AJCC G4: Undifferentiated Ш **Minimum Stage** Grouping:

## **Product images:**

4x Image

20x Image

This product is to be used for laboratory only. Not for diagnostic or therapeutic use. ©2023 OriGene Technologies, Inc., 9620 Medical Center Drive, Ste 200, Rockville, MD 20850, US