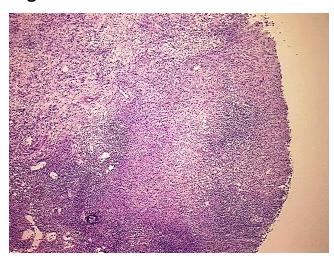

astroesophageal junction

Normal: 40%

Lesional: 0%

50% Tumor:

Tumor Hypo/Acellular

Stroma:

Tumor Hypercellular

Stroma:

10%

**Necrosis:** 

**CASE Diagnosis (from** 

medical center path

report):

Age:

Gender: Male

**Tumor Grade:** AJCC G4: Undifferentiated

71

Ш

Minimum Stage

Grouping:

OriGene Technologies, Inc.

9620 Medical Center Drive, Ste 200 Rockville, MD 20850, US Phone: +1-888-267-4436 https://www.origene.com techsupport@origene.com EU: info-de@origene.com CN: techsupport@origene.cn





T (Extent of Primary

Tumor):

pT3

N (Lymph node metastasis):

pN1

M (Distant metastasis):

рМХ

Storage:

Store frozen tissue blocks at -80°C.

Stability:

Frozen tissue blocks are stable for at least one year from date of shipping when stored at -

80°C.

## **Product images:**



4x Image



20x Image