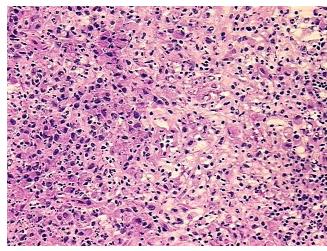

eal junction

Normal: 40%

Lesional: 0%

50% Tumor:

Tumor Hypo/Acellular

Stroma:

Tumor Hypercellular

Stroma:

10%

**Necrosis:** 

**CASE Diagnosis (from** 

medical center path

report):

Age:

Gender: Male

**Tumor Grade:** AJCC G4: Undifferentiated

71

Ш

Minimum Stage

Grouping:

OriGene Technologies, Inc.

9620 Medical Center Drive, Ste 200 Rockville, MD 20850, US Phone: +1-888-267-4436 https://www.origene.com techsupport@origene.com EU: info-de@origene.com CN: techsupport@origene.cn





T (Extent of Primary

Tumor):

pT3

N (Lymph node metastasis):

pN1

M (Distant metastasis):

рМХ

Storage:

Store frozen tissue blocks at -80°C.

Stability:

Frozen tissue blocks are stable for at least one year from date of shipping when stored at -

80°C.

## **Product images:**



4x Image



20x Image