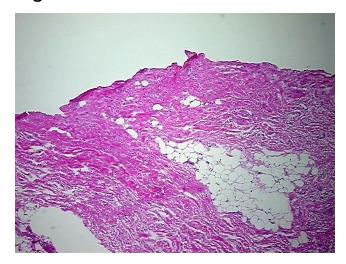

inding: Back

**Appearance:** Tumor

Sample Diagnosis (from

Pathology Verification):

Elastofibroma of skin

Normal: 0% Lesional: 0%

**Tumor:** 100%

Tumor Hypo/Acellular

Stroma:

0%

Tumor Hypercellular

Stroma:

0%

Necrosis: 0%

CASE Diagnosis (from

medical center path

report):

Adenocarcinoma of lung

**Age:** 67

Gender: Female

**Tumor Grade:** n/a **Minimum Stage** n/a

Grouping:

**OriGene Technologies, Inc.** 9620 Medical Center Drive, Ste 200

Rockville, MD 20850, US Phone: +1-888-267-4436 https://www.origene.com techsupport@origene.com

EU: info-de@origene.com CN: techsupport@origene.cn



Storage: Store frozen tissue blocks at -80°C.

**Stability:** Frozen tissue blocks are stable for at least one year from date of shipping when stored at -

80°C.

## **Product images:**



4x Image



20x Image