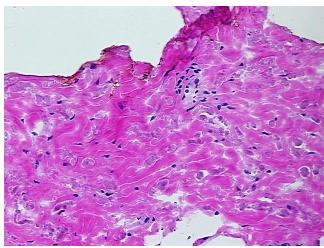

**Appearance:** Tumor

Sample Diagnosis (from

Pathology Verification):

Elastofibroma of skin

Normal: 0% Lesional: 0%

**Tumor:** 100%

Tumor Hypo/Acellular

Stroma:

0%

Tumor Hypercellular

Stroma:

0%

Necrosis: 0%

CASE Diagnosis (from

medical center path

report):

Adenocarcinoma of lung

**Age:** 67

Gender: Female

**Tumor Grade:** n/a **Minimum Stage** n/a

Grouping:

**OriGene Technologies, Inc.** 9620 Medical Center Drive, Ste 200

Rockville, MD 20850, US Phone: +1-888-267-4436 https://www.origene.com techsupport@origene.com

EU: info-de@origene.com CN: techsupport@origene.cn



Storage: Store frozen tissue blocks at -80°C.

**Stability:** Frozen tissue blocks are stable for at least one year from date of shipping when stored at -

80°C.

## **Product images:**



4x Image



20x Image