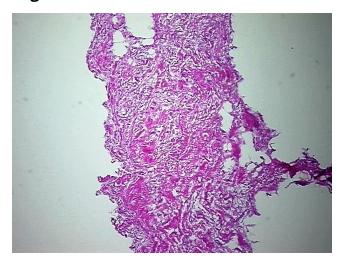

ing: Back

Tumor Appearance:

Sample Diagnosis (from

Pathology Verification):

Elastofibroma of skin

Normal: 0% Lesional: 0%

100% Tumor:

Tumor Hypo/Acellular

Stroma:

0%

**Tumor Hypercellular** 

Stroma:

0%

0% **Necrosis:** 

**CASE Diagnosis (from** 

medical center path

report):

Adenocarcinoma of lung

67 Age:

Gender: **Female** 

**Tumor Grade:** n/a

Minimum Stage n/a

Grouping:



OriGene Technologies, Inc. 9620 Medical Center Drive, Ste 200

Rockville, MD 20850, US Phone: +1-888-267-4436 https://www.origene.com techsupport@origene.com

EU: info-de@origene.com CN: techsupport@origene.cn



Storage: Store frozen tissue blocks at -80°C.

**Stability:** Frozen tissue blocks are stable for at least one year from date of shipping when stored at -

80°C.

## **Product images:**



4x Image



20x Image