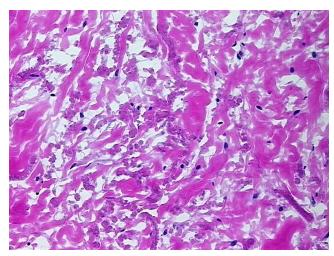

umor Appearance:

Sample Diagnosis (from

Pathology Verification):

Elastofibroma of skin

Normal: 0% Lesional: 0%

100% Tumor:

Tumor Hypo/Acellular

Stroma:

0%

**Tumor Hypercellular** 

Stroma:

0%

0% **Necrosis:** 

**CASE Diagnosis (from** 

medical center path

report):

Adenocarcinoma of lung

67 Age:

Gender: **Female** 

**Tumor Grade:** n/a

Minimum Stage n/a

Grouping:



OriGene Technologies, Inc. 9620 Medical Center Drive, Ste 200

Rockville, MD 20850, US Phone: +1-888-267-4436 https://www.origene.com techsupport@origene.com

EU: info-de@origene.com CN: techsupport@origene.cn



Storage: Store frozen tissue blocks at -80°C.

**Stability:** Frozen tissue blocks are stable for at least one year from date of shipping when stored at -

80°C.

## **Product images:**



4x Image



20x Image