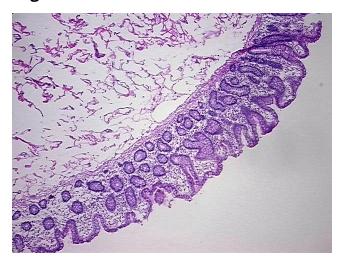

mor: 0%

Tumor Hypo/Acellular

Stroma:

0%

**Tumor Hypercellular** 

Stroma:

0%

Necrosis: 0%

Pathology Verification notes from H&E review:

Inflammation: Mild Lymphoplasmacytic infiltrate; 10% Mucosa, 60% Submucosa, 30% Muscle

CASE Diagnosis (from medical center path

report):

Adenocarcinoma of colon

**Age:** 62

**Gender:** Female

**Tumor Grade:** n/a



**OriGene Technologies, Inc.** 9620 Medical Center Drive, Ste 200

CN: techsupport@origene.cn

Rockville, MD 20850, US Phone: +1-888-267-4436 https://www.origene.com techsupport@origene.com EU: info-de@origene.com



Minimum Stage Grouping:

n/a

**Storage:** Store frozen tissue blocks at -80°C.

Stability: Frozen tissue blocks are stable for at least one year from date of shipping when stored at -

80°C.

## **Product images:**



4x Image



20x Image