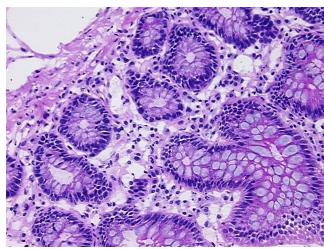

or Hypo/Acellular

Stroma:

0%

**Tumor Hypercellular** 

Stroma:

0%

Necrosis: 0%

Pathology Verification notes from H&E review:

Inflammation: Mild Lymphoplasmacytic infiltrate; 10% Mucosa, 60% Submucosa, 30% Muscle

CASE Diagnosis (from medical center path

report):

Adenocarcinoma of colon

**Age:** 62

**Gender:** Female

**Tumor Grade:** n/a



**OriGene Technologies, Inc.** 9620 Medical Center Drive, Ste 200

CN: techsupport@origene.cn

Rockville, MD 20850, US Phone: +1-888-267-4436 https://www.origene.com techsupport@origene.com EU: info-de@origene.com



Minimum Stage Grouping:

n/a

**Storage:** Store frozen tissue blocks at -80°C.

Stability: Frozen tissue blocks are stable for at least one year from date of shipping when stored at -

80°C.

## **Product images:**



4x Image



20x Image