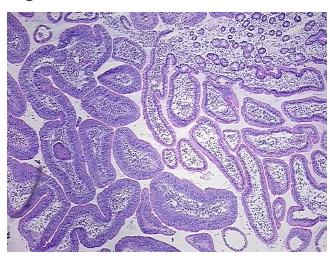

ional: 0%

65% Tumor:

Tumor Hypo/Acellular

Stroma:

**Tumor Hypercellular** 5%

Stroma:

0% **Necrosis:** 

**CASE Diagnosis (from** 

medical center path

report):

Adenocarcinoma of duodenum

68 Age:

Gender: Male

**Tumor Grade:** AJCC G2: Moderately differentiated

Minimum Stage Ш

Grouping:



OriGene Technologies, Inc. 9620 Medical Center Drive, Ste 200

CN: techsupport@origene.cn

Rockville, MD 20850, US Phone: +1-888-267-4436 https://www.origene.com techsupport@origene.com EU: info-de@origene.com



T (Extent of Primary

Tumor):

pN0

pT4

N (Lymph node metastasis):

M (Distant metastasis): pMX

**Storage:** Store frozen tissue blocks at -80°C.

Stability: Frozen tissue blocks are stable for at least one year from date of shipping when stored at -

80°C.

## **Product images:**



4x Image



20x Image