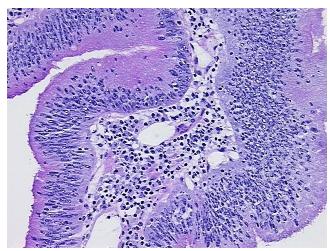

5% Tumor:

Tumor Hypo/Acellular

Stroma:

**Tumor Hypercellular** 5%

Stroma:

0% **Necrosis:** 

**CASE Diagnosis (from** 

medical center path

report):

Adenocarcinoma of duodenum

68 Age:

Gender: Male

**Tumor Grade:** AJCC G2: Moderately differentiated

Minimum Stage Ш

Grouping:



OriGene Technologies, Inc. 9620 Medical Center Drive, Ste 200

CN: techsupport@origene.cn

Rockville, MD 20850, US Phone: +1-888-267-4436 https://www.origene.com techsupport@origene.com EU: info-de@origene.com



T (Extent of Primary

Tumor):

pN0

pT4

N (Lymph node metastasis):

M (Distant metastasis): pMX

**Storage:** Store frozen tissue blocks at -80°C.

Stability: Frozen tissue blocks are stable for at least one year from date of shipping when stored at -

80°C.

## **Product images:**



4x Image



20x Image