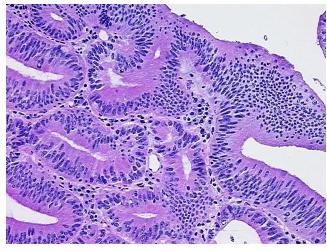

5% Tumor:

Tumor Hypo/Acellular

Stroma:

**Tumor Hypercellular** 5%

Stroma:

0% **Necrosis:** 

**CASE Diagnosis (from** 

medical center path

report):

Adenocarcinoma of duodenum

68 Age:

Gender: Male

**Tumor Grade:** AJCC G2: Moderately differentiated

Minimum Stage Ш

Grouping:



OriGene Technologies, Inc. 9620 Medical Center Drive, Ste 200

CN: techsupport@origene.cn

Rockville, MD 20850, US Phone: +1-888-267-4436 https://www.origene.com techsupport@origene.com EU: info-de@origene.com



T (Extent of Primary

Tumor):

N (Lymph node pN0

metastasis):

M (Distant metastasis): pMX

**Storage:** Store frozen tissue blocks at -80°C.

pT4

Stability: Frozen tissue blocks are stable for at least one year from date of shipping when stored at -

80°C.

## **Product images:**



4x Image



20x Image