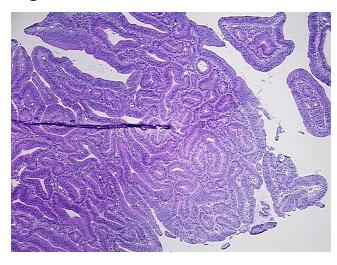

ional: 0%

95% Tumor:

Tumor Hypo/Acellular

Stroma:

**Tumor Hypercellular** 5%

Stroma:

0% **Necrosis:** 

**CASE Diagnosis (from** 

medical center path

report):

Adenocarcinoma of duodenum

68 Age:

Gender: Male

**Tumor Grade:** AJCC G2: Moderately differentiated

Minimum Stage Ш

Grouping:



OriGene Technologies, Inc. 9620 Medical Center Drive, Ste 200

CN: techsupport@origene.cn

Rockville, MD 20850, US Phone: +1-888-267-4436 https://www.origene.com techsupport@origene.com EU: info-de@origene.com



T (Extent of Primary

Tumor):

N (Lymph node pN0

metastasis):

M (Distant metastasis): pMX

**Storage:** Store frozen tissue blocks at -80°C.

pT4

Stability: Frozen tissue blocks are stable for at least one year from date of shipping when stored at -

80°C.

## **Product images:**



4x Image



20x Image