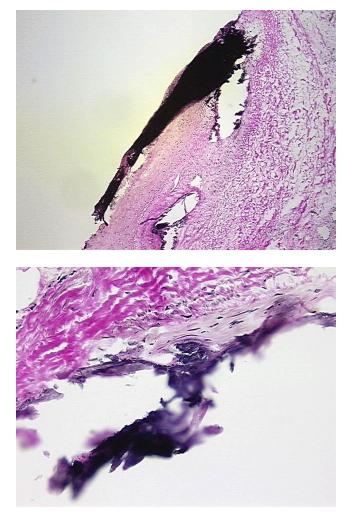

Store frozen tissue blocks at -80°C.

lesion: 70% vessel, 30% atherosclerotic debris

Stability:

Frozen tissue blocks are stable for at least one year from date of shipping when stored at -80°C.

## **Product images:**

4x Image

20x Image

This product is to be used for laboratory only. Not for diagnostic or therapeutic use. ©2023 OriGene Technologies, Inc., 9620 Medical Center Drive, Ste 200, Rockville, MD 20850, US