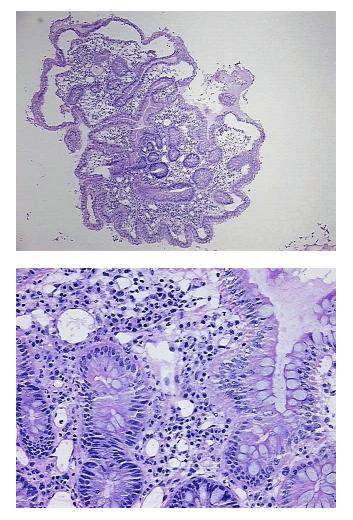

| Product Type:                                           | Frozen Blocks                                   |
|---------------------------------------------------------|-------------------------------------------------|
| Disease State:                                          | Other Disease                                   |
| Diagnosis Category:                                     | Inflammatory Bowel Disease (IBD)                |
| Tissue:                                                 | Colon                                           |
| Frozen Sample ID:                                       | FR0001E7D6                                      |
| Case ID:                                                | CU000006167                                     |
| Tissue of Origin:                                       | Colon                                           |
| Site of Finding:                                        | Colon                                           |
| Appearance:                                             | Lesion                                          |
| Sample Diagnosis (from<br>Pathology Verification):      | Colitis, chronic active                         |
| Normal:                                                 | 0%                                              |
| Lesional:                                               | 100%                                            |
| Tumor:                                                  | 0%                                              |
| Tumor Hypo/Acellular<br>Stroma:                         | 0%                                              |
| Tumor Hypercellular<br>Stroma:                          | 0%                                              |
| Necrosis:                                               | 0%                                              |
| Pathology Verification<br>notes from H&E review:        | 50% mucosa, 50% submucosa and serosa, 0% muscle |
| CASE Diagnosis (from<br>medical center path<br>report): | Colitis, ulcerative, chronic active             |
| Age:                                                    | 40                                              |
| Gender:                                                 | Male                                            |
| Storage:                                                | Store frozen tissue blocks at -80°C.            |

## **Product images:**

4x Image

20x Image

This product is to be used for laboratory only. Not for diagnostic or therapeutic use. ©2023 OriGene Technologies, Inc., 9620 Medical Center Drive, Ste 200, Rockville, MD 20850, US