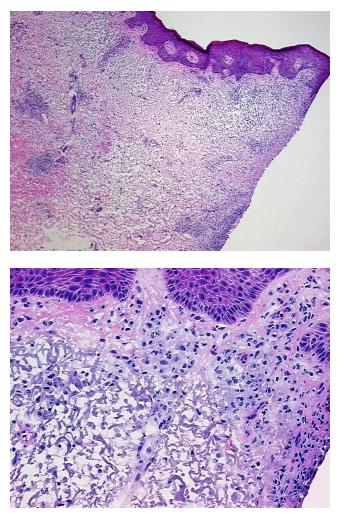

| Product Type:                                           | Frozen Blocks                                                                                                                        |
|---------------------------------------------------------|--------------------------------------------------------------------------------------------------------------------------------------|
| Disease State:                                          | Other Disease                                                                                                                        |
| Tissue:                                                 | Skin                                                                                                                                 |
| Frozen Sample ID:                                       | FR0001ED12                                                                                                                           |
| Case ID:                                                | CU000006142                                                                                                                          |
| Tissue of Origin:                                       | Skin                                                                                                                                 |
| Site of Finding:                                        | Skin                                                                                                                                 |
| Appearance:                                             | Lesion                                                                                                                               |
| Sample Diagnosis (from<br>Pathology Verification):      | Elastosis, solar                                                                                                                     |
| Normal:                                                 | 95%                                                                                                                                  |
| Lesional:                                               | 5%                                                                                                                                   |
| Tumor:                                                  | 0%                                                                                                                                   |
| Tumor Hypo/Acellular<br>Stroma:                         | 0%                                                                                                                                   |
| Tumor Hypercellular<br>Stroma:                          | 0%                                                                                                                                   |
| Necrosis:                                               | 0%                                                                                                                                   |
| Pathology Verification<br>notes from H&E review:        | 5% epidermis, 50% dermis with solar elastosis, 45% subcutaneous tissue; non-neoplastic: 5%<br>lymphoplasmacytic infiltrate in dermis |
| CASE Diagnosis (from<br>medical center path<br>report): | Carcinoma of skin, basal cell                                                                                                        |
| Age:                                                    | 77                                                                                                                                   |
| Gender:                                                 | Male                                                                                                                                 |
| Tumor Grade:                                            | n/a                                                                                                                                  |

## **Product images:**

4x Image

20x Image

This product is to be used for laboratory only. Not for diagnostic or therapeutic use. ©2023 OriGene Technologies, Inc., 9620 Medical Center Drive, Ste 200, Rockville, MD 20850, US