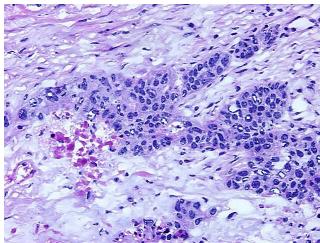

Stroma:

0%

**Tumor Hypercellular** 

Stroma:

45%

**Necrosis:** 

40%

**CASE Diagnosis (from** 

medical center path

report):

Adenocarcinoma of endometrium, papillary serous

53 Age:

Gender: **Female** 

**Tumor Grade:** FIGO G3: Poorly differentiated

Minimum Stage

IVA

Grouping:



OriGene Technologies, Inc. 9620 Medical Center Drive, Ste 200

CN: techsupport@origene.cn

Rockville, MD 20850, US Phone: +1-888-267-4436 https://www.origene.com techsupport@origene.com EU: info-de@origene.com



T (Extent of Primary

Tumor):

pNX

pT4

N (Lymph node metastasis):

M (Distant metastasis): pMX

Storage: Store frozen tissue blocks at -80°C.

Stability: Frozen tissue blocks are stable for at least one year from date of shipping when stored at -

80°C.

## **Product images:**



4x Image



20x Image