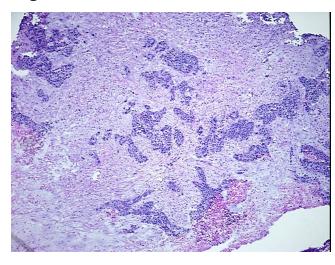

o/Acellular

Stroma:

0%

**Tumor Hypercellular** 

Stroma:

45%

**Necrosis:** 

40%

**CASE Diagnosis (from** 

medical center path

report):

Adenocarcinoma of endometrium, papillary serous

53 Age:

Gender: **Female** 

**Tumor Grade:** FIGO G3: Poorly differentiated

Minimum Stage

IVA

Grouping:



OriGene Technologies, Inc. 9620 Medical Center Drive, Ste 200

CN: techsupport@origene.cn

Rockville, MD 20850, US Phone: +1-888-267-4436 https://www.origene.com techsupport@origene.com EU: info-de@origene.com



T (Extent of Primary

Tumor):

pNX

pT4

N (Lymph node metastasis):

M (Distant metastasis): pMX

Storage: Store frozen tissue blocks at -80°C.

Stability: Frozen tissue blocks are stable for at least one year from date of shipping when stored at -

80°C.

## **Product images:**



4x Image



20x Image