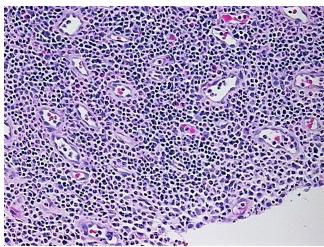

## **Product images:**

4x Image

20x Image

Sample Diagnosis (from Pathology Verification):

Colitis, ulcerative, chronic, high grade dysplasia

Normal: 0%
Lesional: 90%
Tumor: 0%
Tumor Hypo/Acellular 0%

Stroma:

Tumor Hypercellular

Stroma:

0%

Necrosis: 10%

Pathology Verification notes from H&E review:

40% mucosa, 60% submucosa; hyperplasia of regional lymph nodes

CASE Diagnosis (from medical center path

report):

Colitis, ulcerative, chronic, high grade dysplasia