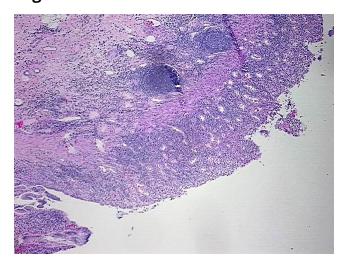

## **Product images:**

4x Image

20x Image

Sample Diagnosis (from Pathology Verification):

Colitis, ulcerative, chronic, high grade dysplasia

Normal: 0%
Lesional: 90%
Tumor: 0%
Tumor Hypo/Acellular 0%

Stroma:

Tumor Hypercellular

Stroma:

0%

Necrosis: 10%

Pathology Verification notes from H&E review:

40% mucosa, 60% submucosa; hyperplasia of regional lymph nodes

CASE Diagnosis (from medical center path

report):

Colitis, ulcerative, chronic, high grade dysplasia