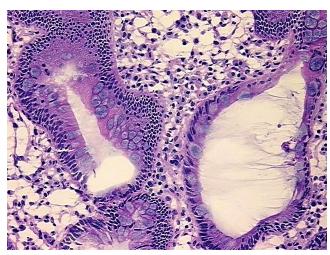

cation):

Colitis, ulcerative, chronic active

0% Normal: Lesional: 100%

0% Tumor: 0%

Tumor Hypo/Acellular

Stroma:

**Tumor Hypercellular** 0%

Stroma:

**Necrosis:** 

**Pathology Verification** 

notes from H&E review:

Colitis, ulcerative, chronic active

60% mucosa, 20% submucosa, 20% muscle

**CASE Diagnosis (from** medical center path

report):

Age:

Gender: Male

Store frozen tissue blocks at -80°C. Storage:

61



OriGene Technologies, Inc. 9620 Medical Center Drive, Ste 200

CN: techsupport@origene.cn

Rockville, MD 20850, US Phone: +1-888-267-4436 https://www.origene.com techsupport@origene.com EU: info-de@origene.com



Stability:

Frozen tissue blocks are stable for at least one year from date of shipping when stored at  $80^{\circ}$ C.

## **Product images:**



4x Image



20x Image