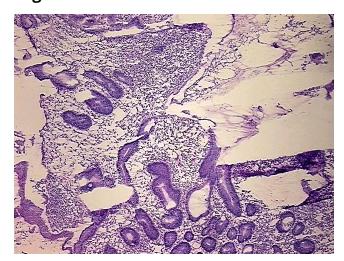

ology Verification):

Colitis, ulcerative, chronic active

0% Normal: Lesional: 100%

0% Tumor: 0%

Tumor Hypo/Acellular

Stroma:

**Tumor Hypercellular** 0%

Stroma:

**Necrosis:** 

**Pathology Verification** 

notes from H&E review:

Colitis, ulcerative, chronic active

60% mucosa, 20% submucosa, 20% muscle

**CASE Diagnosis (from** medical center path

report):

Age:

Gender: Male

Store frozen tissue blocks at -80°C. Storage:

61



OriGene Technologies, Inc. 9620 Medical Center Drive, Ste 200

CN: techsupport@origene.cn

Rockville, MD 20850, US Phone: +1-888-267-4436 https://www.origene.com techsupport@origene.com EU: info-de@origene.com



Stability:

Frozen tissue blocks are stable for at least one year from date of shipping when stored at  $80^{\circ}$ C.

## **Product images:**



4x Image



20x Image