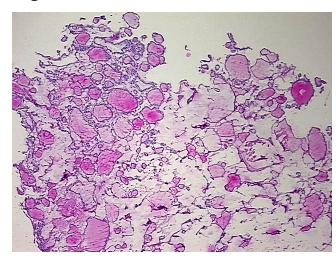

ma:

**Tumor Hypercellular** 0%

Stroma:

**Necrosis:** 

**Pathology Verification** notes from H&E review: Tumor Stroma (Hypo/Acellular): Fibrosis, Edema fluid

**CASE Diagnosis (from** medical center path

report):

Adenoma of thyroid, follicular

46 Age:

Gender: **Female** 

**Tumor Grade:** Not Reported



OriGene Technologies, Inc. 9620 Medical Center Drive, Ste 200

CN: techsupport@origene.cn

Rockville, MD 20850, US Phone: +1-888-267-4436 https://www.origene.com techsupport@origene.com EU: info-de@origene.com

## Frozen Tissue Blocks, Thyroid gland - CB625112

Minimum Stage Grouping:

Not Reported

**Storage:** Store frozen tissue blocks at -80°C.

Stability: Frozen tissue blocks are stable for at least one year from date of shipping when stored at -

80°C.

# **Product images:**



4x Image



20x Image