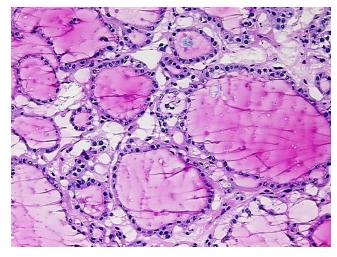

Hypercellular** 0%

Stroma:

**Necrosis:** 

**Pathology Verification** notes from H&E review: Tumor Stroma (Hypo/Acellular): Fibrosis, Edema fluid

**CASE Diagnosis (from** medical center path

report):

Adenoma of thyroid, follicular

46 Age:

Gender: **Female** 

**Tumor Grade:** Not Reported



OriGene Technologies, Inc. 9620 Medical Center Drive, Ste 200

CN: techsupport@origene.cn

Rockville, MD 20850, US Phone: +1-888-267-4436 https://www.origene.com techsupport@origene.com EU: info-de@origene.com

## Frozen Tissue Blocks, Thyroid gland - CB625112

Minimum Stage Grouping:

Not Reported

**Storage:** Store frozen tissue blocks at -80°C.

Stability: Frozen tissue blocks are stable for at least one year from date of shipping when stored at -

80°C.

# **Product images:**



4x Image



20x Image