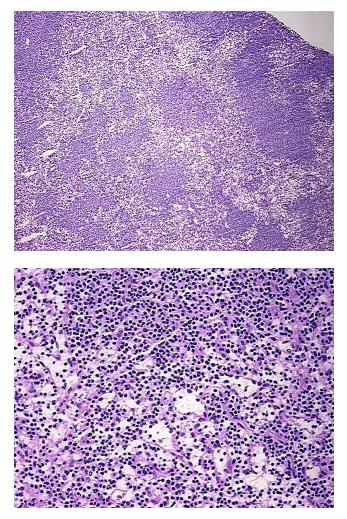

### **Product data:**

**Product Type:** Frozen Blocks **Disease State:** Cancer **Diagnosis Category:** Leukemia Tissue: Lymphoid tissue Frozen Sample ID: FR000207DC Case ID: CU000005877 **Tissue of Origin:** Lymphoid tissue Site of Finding: Spleen Appearance: Tumor Sample Diagnosis (from Leukemia, lymphocytic, chronic Pathology Verification): Normal: 15% Lesional: 0% 85% Tumor: Tumor Hypo/Acellular 0% Stroma: **Tumor Hypercellular** 0% Stroma: 0% Necrosis: **CASE** Diagnosis (from Leukemia, lymphocytic, chronic medical center path report): 49 Age: Gender: Male Tumor Grade: Not Reported **Minimum Stage** IV Grouping:

## Product images:

4x Image

20x Image

This product is to be used for laboratory only. Not for diagnostic or therapeutic use. ©2023 OriGene Technologies, Inc., 9620 Medical Center Drive, Ste 200, Rockville, MD 20850, US