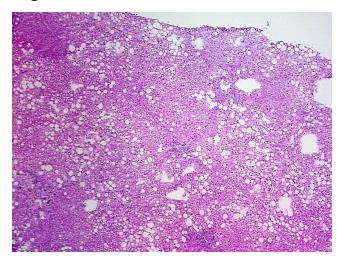

Sample Diagnosis (from Pathology Verification):

Fatty changes to liver

0% Normal: Lesional: 100% 0% Tumor: 0%

Tumor Hypo/Acellular Stroma:

**Tumor Hypercellular** 0%

Stroma:

**Necrosis:** 

**Pathology Verification** notes from H&E review: lesion: fatty change and fibrosis; 80% lobules, 20% triads

## **Product images:**

4x Image

20x Image