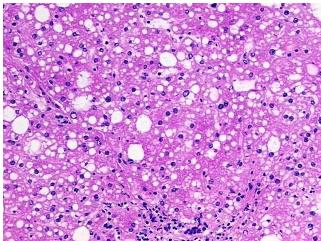

Sample Diagnosis (from Pathology Verification):

Fatty changes to liver

0% Normal: Lesional: 100% 0% Tumor: 0%

Tumor Hypo/Acellular Stroma:

**Tumor Hypercellular** 0%

Stroma:

**Necrosis:** 

**Pathology Verification** notes from H&E review: lesion: fatty change and fibrosis; 80% lobules, 20% triads

## **Product images:**

4x Image

20x Image