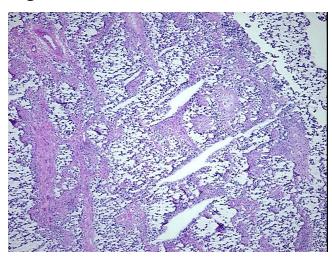

eminoma of testis

Normal: 0% Lesional: 0%

Tumor: 65%

Tumor Hypo/Acellular

Stroma:

20%

**Tumor Hypercellular** 

Stroma:

15%

0%

Necrosis:

CASE Diagnosis (from

medical center path

report):

Seminoma of testis

Age: 34
Gender: Male

Tumor Grade: Not Reported

Minimum Stage

Grouping:



**OriGene Technologies, Inc.** 9620 Medical Center Drive, Ste 200

CN: techsupport@origene.cn

Rockville, MD 20850, US Phone: +1-888-267-4436 https://www.origene.com techsupport@origene.com EU: info-de@origene.com



T (Extent of Primary

Tumor):

pT1

N (Lymph node

pNX

metastasis):

M (Distant metastasis): pMX

**Storage:** Store frozen tissue blocks at -80°C.

Stability: Frozen tissue blocks are stable for at least one year from date of shipping when stored at -

80°C.

## **Product images:**



4x Image



20x Image