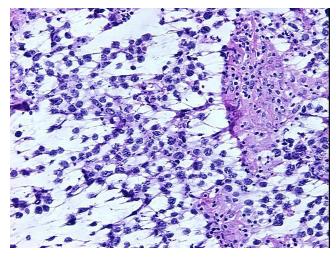

estis

Normal: 0% Lesional: 0%

Tumor: 65%

Tumor Hypo/Acellular

Stroma:

20%

**Tumor Hypercellular** 

Stroma:

15%

0%

Necrosis:

CASE Diagnosis (from

medical center path

report):

Seminoma of testis

Age: 34
Gender: Male

Tumor Grade: Not Reported

Minimum Stage

Grouping:



**OriGene Technologies, Inc.** 9620 Medical Center Drive, Ste 200

CN: techsupport@origene.cn

Rockville, MD 20850, US Phone: +1-888-267-4436 https://www.origene.com techsupport@origene.com EU: info-de@origene.com



T (Extent of Primary

Tumor):

pT1

N (Lymph node

pNX

metastasis):

M (Distant metastasis): pMX

**Storage:** Store frozen tissue blocks at -80°C.

Stability: Frozen tissue blocks are stable for at least one year from date of shipping when stored at -

80°C.

## **Product images:**



4x Image



20x Image