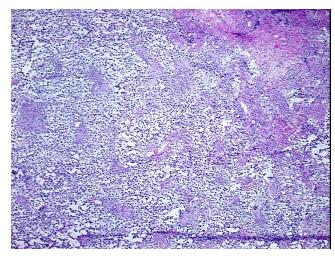

stis

Normal: 0% Lesional: 0%

55% Tumor:

Tumor Hypo/Acellular

Stroma:

30%

**Tumor Hypercellular** 

Stroma:

15%

**Necrosis:** 

0%

**CASE Diagnosis (from** 

medical center path

report):

Seminoma of testis

34 Age:

Gender: Male

**Tumor Grade:** Not Reported

Minimum Stage ı

Grouping:



OriGene Technologies, Inc. 9620 Medical Center Drive, Ste 200

CN: techsupport@origene.cn

Rockville, MD 20850, US Phone: +1-888-267-4436 https://www.origene.com techsupport@origene.com EU: info-de@origene.com



T (Extent of Primary

Tumor):

pT1

N (Lymph node

pNX

metastasis):

M (Distant metastasis): pMX

**Storage:** Store frozen tissue blocks at -80°C.

Stability: Frozen tissue blocks are stable for at least one year from date of shipping when stored at -

80°C.

## **Product images:**



4x Image



20x Image