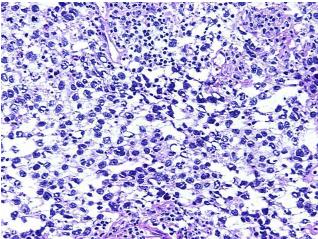

: 0% Lesional: 0%

55% Tumor:

Tumor Hypo/Acellular

Stroma:

30%

**Tumor Hypercellular** 

Stroma:

15%

**Necrosis:** 

0%

**CASE Diagnosis (from** 

medical center path

report):

Seminoma of testis

34 Age:

Gender: Male

**Tumor Grade:** Not Reported

Minimum Stage ı

Grouping:



OriGene Technologies, Inc. 9620 Medical Center Drive, Ste 200

CN: techsupport@origene.cn

Rockville, MD 20850, US Phone: +1-888-267-4436 https://www.origene.com techsupport@origene.com EU: info-de@origene.com



T (Extent of Primary

Tumor):

pT1

N (Lymph node

pNX

metastasis):

M (Distant metastasis): pMX

**Storage:** Store frozen tissue blocks at -80°C.

Stability: Frozen tissue blocks are stable for at least one year from date of shipping when stored at -

80°C.

## **Product images:**



4x Image



20x Image