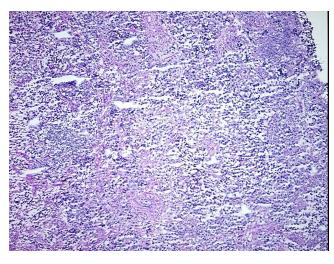

testis

25%

10%

Seminoma of testis

Normal: 0% Lesional: 0%

65% Tumor:

Tumor Hypo/Acellular

Stroma:

**Tumor Hypercellular** 

Stroma:

0% **Necrosis:** 

**CASE Diagnosis (from** 

medical center path

report):

34 Age:

Gender: Male

**Tumor Grade:** Not Reported

Minimum Stage ı

Grouping:

OriGene Technologies, Inc.

9620 Medical Center Drive, Ste 200 Rockville, MD 20850, US Phone: +1-888-267-4436 https://www.origene.com techsupport@origene.com EU: info-de@origene.com CN: techsupport@origene.cn





T (Extent of Primary

Tumor):

pT1

N (Lymph node

pNX

metastasis):

M (Distant metastasis): pMX

**Storage:** Store frozen tissue blocks at -80°C.

Stability: Frozen tissue blocks are stable for at least one year from date of shipping when stored at -

80°C.

## **Product images:**



4x Image



20x Image