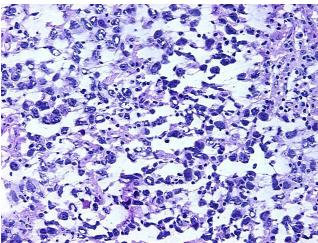

10%

Seminoma of testis

Normal: 0% Lesional: 0%

65% Tumor:

Tumor Hypo/Acellular

Stroma:

**Tumor Hypercellular** 

Stroma:

0% **Necrosis:** 

**CASE Diagnosis (from** 

medical center path

report):

34 Age:

Gender: Male

**Tumor Grade:** Not Reported

Minimum Stage ı

Grouping:

OriGene Technologies, Inc.

9620 Medical Center Drive, Ste 200 Rockville, MD 20850, US Phone: +1-888-267-4436 https://www.origene.com techsupport@origene.com EU: info-de@origene.com CN: techsupport@origene.cn





T (Extent of Primary

Tumor):

pT1

N (Lymph node

pNX

metastasis):

M (Distant metastasis): pMX

**Storage:** Store frozen tissue blocks at -80°C.

Stability: Frozen tissue blocks are stable for at least one year from date of shipping when stored at -

80°C.

## **Product images:**



4x Image



20x Image