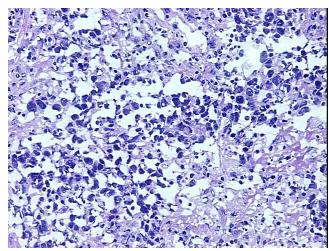

testis

Normal: 0% Lesional: 0%

Tumor: 65%

Tumor Hypo/Acellular

Stroma:

25%

Tumor Hypercellular

Stroma:

10%

0%

Necrosis:

CASE Diagnosis (from

medical center path

report):

Seminoma of testis

Age: 34

**Gender:** Male

Tumor Grade: Not Reported

Minimum Stage

Grouping:



**OriGene Technologies, Inc.** 9620 Medical Center Drive, Ste 200

CN: techsupport@origene.cn

Rockville, MD 20850, US Phone: +1-888-267-4436 https://www.origene.com techsupport@origene.com EU: info-de@origene.com



T (Extent of Primary

Tumor):

pNX

pT1

N (Lymph node metastasis):

M (Distant metastasis): pMX

**Storage:** Store frozen tissue blocks at -80°C.

Stability: Frozen tissue blocks are stable for at least one year from date of shipping when stored at -

80°C.

## **Product images:**



4x Image



20x Image