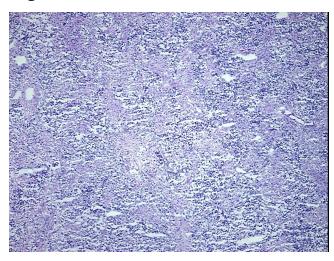

Seminoma of testis

Normal: 0% Lesional: 0%

Tumor: 65%

Tumor Hypo/Acellular

Stroma:

25%

Tumor Hypercellular

Stroma:

10%

0%

Necrosis:

CASE Diagnosis (from

medical center path

report):

Seminoma of testis

Age: 34

**Gender:** Male

Tumor Grade: Not Reported

Minimum Stage

Grouping:



**OriGene Technologies, Inc.** 9620 Medical Center Drive, Ste 200

CN: techsupport@origene.cn

Rockville, MD 20850, US Phone: +1-888-267-4436 https://www.origene.com techsupport@origene.com EU: info-de@origene.com



T (Extent of Primary

Tumor):

pNX

pT1

N (Lymph node metastasis):

M (Distant metastasis): pMX

**Storage:** Store frozen tissue blocks at -80°C.

Stability: Frozen tissue blocks are stable for at least one year from date of shipping when stored at -

80°C.

## **Product images:**



4x Image



20x Image