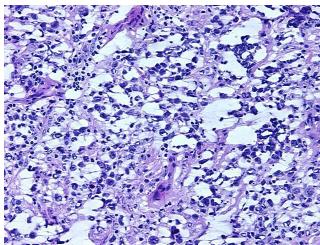

: 10% Lesional: 0%

60% Tumor:

Tumor Hypo/Acellular

Stroma:

5%

**Tumor Hypercellular** 

Stroma:

25%

0%

**Necrosis:** 

**CASE Diagnosis (from** 

medical center path

report):

Seminoma of testis

34 Age: Gender:

Male

**Tumor Grade:** Not Reported

Minimum Stage ı

Grouping:



OriGene Technologies, Inc. 9620 Medical Center Drive, Ste 200

CN: techsupport@origene.cn

Rockville, MD 20850, US Phone: +1-888-267-4436 https://www.origene.com techsupport@origene.com EU: info-de@origene.com



T (Extent of Primary

Tumor):

pT1

N (Lymph node

pNX

metastasis):

M (Distant metastasis): pMX

**Storage:** Store frozen tissue blocks at -80°C.

Stability: Frozen tissue blocks are stable for at least one year from date of shipping when stored at -

80°C.

## **Product images:**



4x Image



20x Image