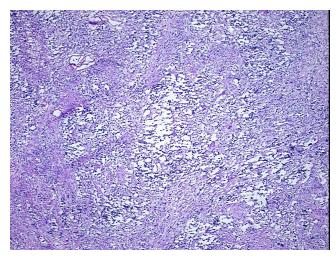

stis

Normal: 10% Lesional: 0%

60% Tumor:

Tumor Hypo/Acellular

Stroma:

5%

**Tumor Hypercellular** 

Stroma:

25%

0%

**Necrosis:** 

**CASE Diagnosis (from** 

medical center path

report):

Seminoma of testis

34 Age: Gender:

Male

**Tumor Grade:** Not Reported

Minimum Stage ı

Grouping:



OriGene Technologies, Inc. 9620 Medical Center Drive, Ste 200

CN: techsupport@origene.cn

Rockville, MD 20850, US Phone: +1-888-267-4436 https://www.origene.com techsupport@origene.com EU: info-de@origene.com



T (Extent of Primary

Tumor):

pT1

N (Lymph node

pNX

metastasis):

M (Distant metastasis): pMX

**Storage:** Store frozen tissue blocks at -80°C.

Stability: Frozen tissue blocks are stable for at least one year from date of shipping when stored at -

80°C.

## **Product images:**



4x Image



20x Image