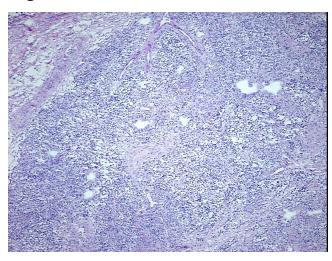

inoma of testis

Normal: 15%

Lesional: 0%

Tumor: 60%

Tumor Hypo/Acellular

Stroma:

5%

**Tumor Hypercellular** 

Stroma:

20%

Necrosis:

0%

34

CASE Diagnosis (from

medical center path

report):

Seminoma of testis

Age:

Gender: Male

Tumor Grade: Not Reported

Minimum Stage

Grouping:



**OriGene Technologies, Inc.** 9620 Medical Center Drive, Ste 200

CN: techsupport@origene.cn

Rockville, MD 20850, US Phone: +1-888-267-4436 https://www.origene.com techsupport@origene.com EU: info-de@origene.com



T (Extent of Primary

Tumor):

pNX

pT1

N (Lymph node metastasis):

M (Distant metastasis): pMX

**Storage:** Store frozen tissue blocks at -80°C.

Stability: Frozen tissue blocks are stable for at least one year from date of shipping when stored at -

80°C.

## **Product images:**



4x Image



20x Image