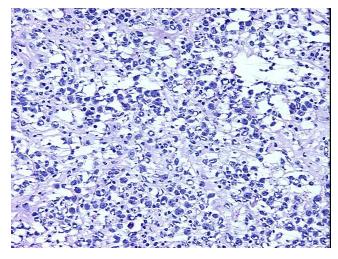

tis

Normal: 15%

Lesional: 0%

Tumor: 60%

Tumor Hypo/Acellular

Stroma:

5%

**Tumor Hypercellular** 

Stroma:

20%

Necrosis:

0%

34

CASE Diagnosis (from

medical center path

report):

Seminoma of testis

Age:

Gender: Male

Tumor Grade: Not Reported

Minimum Stage

Grouping:



**OriGene Technologies, Inc.** 9620 Medical Center Drive, Ste 200

CN: techsupport@origene.cn

Rockville, MD 20850, US Phone: +1-888-267-4436 https://www.origene.com techsupport@origene.com EU: info-de@origene.com



T (Extent of Primary

Tumor):

pNX

pT1

N (Lymph node metastasis):

M (Distant metastasis): pMX

**Storage:** Store frozen tissue blocks at -80°C.

Stability: Frozen tissue blocks are stable for at least one year from date of shipping when stored at -

80°C.

## **Product images:**



4x Image



20x Image