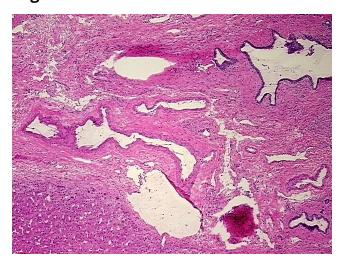

ion):

Within normal limits

95% Normal: Lesional: 5% 0% Tumor: Tumor Hypo/Acellular 0%

Stroma:

**Tumor Hypercellular** 

Stroma:

0%

**Necrosis:** 

**Pathology Verification** notes from H&E review: Non Tumor Structures: 90% Lobules, 5% Triads, 5% Hemangioma, small, incidental

**CASE Diagnosis (from** medical center path

report):

Cyst of liver, biliary

45 Age:

Gender: **Female** 

Store frozen tissue blocks at -80°C. Storage:



OriGene Technologies, Inc. 9620 Medical Center Drive, Ste 200

CN: techsupport@origene.cn

Rockville, MD 20850, US Phone: +1-888-267-4436 https://www.origene.com techsupport@origene.com EU: info-de@origene.com



Stability:

Frozen tissue blocks are stable for at least one year from date of shipping when stored at  $80^{\circ}$ C.

## **Product images:**



4x Image



20x Image