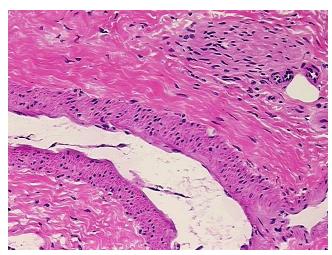

n normal limits

95% Normal: Lesional: 5% 0% Tumor: Tumor Hypo/Acellular 0%

Stroma:

**Tumor Hypercellular** 

Stroma:

0%

**Necrosis:** 

**Pathology Verification** notes from H&E review: Non Tumor Structures: 90% Lobules, 5% Triads, 5% Hemangioma, small, incidental

**CASE Diagnosis (from** medical center path

report):

Cyst of liver, biliary

45 Age:

Gender: **Female** 

Store frozen tissue blocks at -80°C. Storage:



OriGene Technologies, Inc. 9620 Medical Center Drive, Ste 200

CN: techsupport@origene.cn

Rockville, MD 20850, US Phone: +1-888-267-4436 https://www.origene.com techsupport@origene.com EU: info-de@origene.com



Stability:

Frozen tissue blocks are stable for at least one year from date of shipping when stored at  $80^{\circ}$ C.

## **Product images:**



4x Image



20x Image