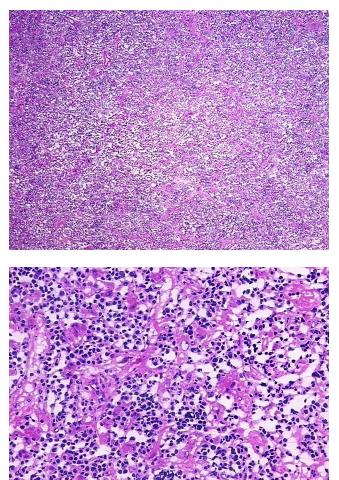

| Product Type:                                           | Frozen Blocks                                                                                                                                                                                                                                                                                                                                                      |
|---------------------------------------------------------|--------------------------------------------------------------------------------------------------------------------------------------------------------------------------------------------------------------------------------------------------------------------------------------------------------------------------------------------------------------------|
| Disease State:                                          | Cancer                                                                                                                                                                                                                                                                                                                                                             |
| Diagnosis Category:                                     | Lymphoma                                                                                                                                                                                                                                                                                                                                                           |
| Tissue:                                                 | Lymphoid tissue                                                                                                                                                                                                                                                                                                                                                    |
| Frozen Sample ID:                                       | FR0001A252                                                                                                                                                                                                                                                                                                                                                         |
| Case ID:                                                | CU000005729                                                                                                                                                                                                                                                                                                                                                        |
| Tissue of Origin:                                       | Lymphoid tissue                                                                                                                                                                                                                                                                                                                                                    |
| Site of Finding:                                        | Salivary gland                                                                                                                                                                                                                                                                                                                                                     |
| Appearance:                                             | Tumor                                                                                                                                                                                                                                                                                                                                                              |
| Sample Diagnosis (from<br>Pathology Verification):      | Lymphoma, extranodal marginal zone B-cell                                                                                                                                                                                                                                                                                                                          |
| Normal:                                                 | 49%                                                                                                                                                                                                                                                                                                                                                                |
| Lesional:                                               | 0%                                                                                                                                                                                                                                                                                                                                                                 |
| Tumor:                                                  | 41%                                                                                                                                                                                                                                                                                                                                                                |
| Tumor Hypo/Acellular<br>Stroma:                         | 0%                                                                                                                                                                                                                                                                                                                                                                 |
| Tumor Hypercellular<br>Stroma:                          | 10%                                                                                                                                                                                                                                                                                                                                                                |
| Necrosis:                                               | 0%                                                                                                                                                                                                                                                                                                                                                                 |
| Pathology Verification<br>notes from H&E review:        | Tumor: Several areas of the specimen show clusters and small sheets of atypical large cells<br>which express CD20, reflecting apparent focal large cell transformation of the underlying<br>marginal zone lymphoma; Other Features/Comments: non-neoplastic:predominantly reactive<br>T-cells, fewer reactive B-cells, and scattered salivary glandular epithelium |
| CASE Diagnosis (from<br>medical center path<br>report): | Lymphoma, extranodal marginal zone B-cell                                                                                                                                                                                                                                                                                                                          |
| Age:                                                    | 54                                                                                                                                                                                                                                                                                                                                                                 |

## Product images:

4x Image

20x Image

This product is to be used for laboratory only. Not for diagnostic or therapeutic use. ©2023 OriGene Technologies, Inc., 9620 Medical Center Drive, Ste 200, Rockville, MD 20850, US