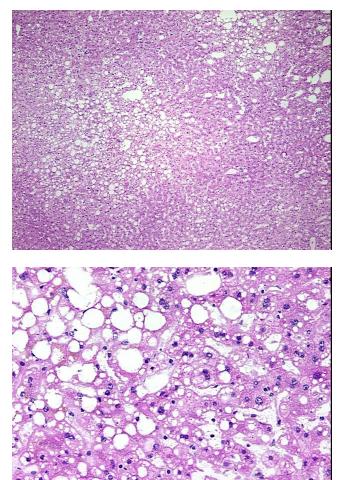

## Product datasheet for CB622230

**Frozen Blocks** 

Other Disease

FR65EDE921

CU000005723

Fatty changes to liver

Liver

Liver

n/a

100% 0%

Fatty Changes To Liver

9620 Medical Center Drive, Ste 200 Rockville, MD 20850, US Phone: +1-888-267-4436 https://www.origene.com techsupport@origene.com EU: info-de@origene.com CN: techsupport@origene.cn

98% hepatocytes, 2% portal triads; Liver with moderate fatty change

## Product images:

4x Image

20x Image

This product is to be used for laboratory only. Not for diagnostic or therapeutic use. ©2023 OriGene Technologies, Inc., 9620 Medical Center Drive, Ste 200, Rockville, MD 20850, US