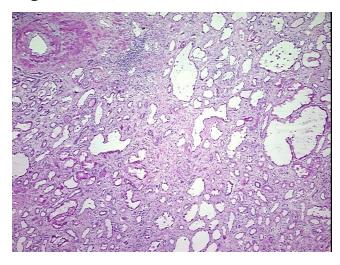

## **Product images:**

4x Image

20x Image

Pathology Verification notes from H&E review:

70% cortex, 30% medulla; contains chronic allograft nephropathy

CASE Diagnosis (from medical center path

report):

Carcinoma of kidney, renal cell

Age: 54
Gender: Male
Tumor Grade: n/a