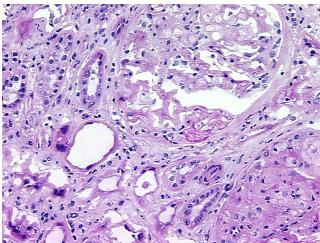

## **Product images:**

4x Image

20x Image

Pathology Verification notes from H&E review:

70% cortex, 30% medulla; contains chronic allograft nephropathy

CASE Diagnosis (from medical center path

report):

Carcinoma of kidney, renal cell

Age: 54
Gender: Male
Tumor Grade: n/a